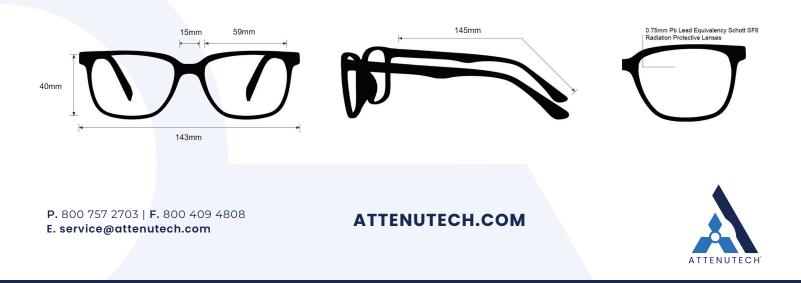

SIZE: 59-15-145 WEIGHT: 83.4g PROTECTION LEVEL: 0.75mm Pb Eq lenses COLOR: 4 colors available MATERIAL: Plastic SHAPE: Rectangle PRESCRIPTION AVAILABLE: Yes