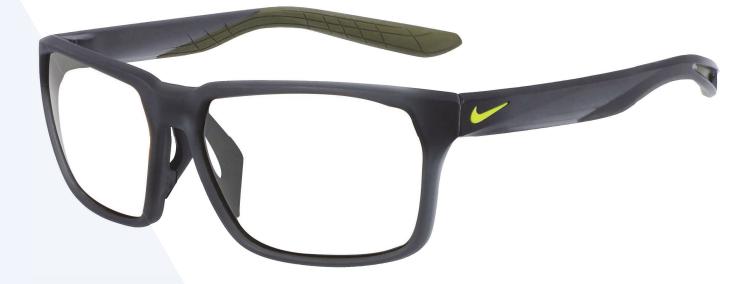

## **FRAME INFORMATION**

The Nike Maverick RGE radiation glasses feature high quality, distortion-free SF-6 Schott glass radiation-reducing lenses with 0.75mm Pb lead equivalency protection. The radiation safety glasses Nike Maverick RGE have clear CE Certified Lens and weight 83.4 g. Plus, these radiation glasses Nike Maverick RGE are prescription available. Made of high-quality plastic, it is a durable and lightweight rectangular frame. These Nike lead glasses feature rubberized nosepads and adjustable rubberized temple bars. In addition, these prescription Nike radiation glasses are available in matte black/gray, matte midnight navy, matte black/blue, and anthracite/atomic green.

SIZE: 59-15-145 WEIGHT: 83.4g PROTECTION LEVEL: 0.75mm Pb Eq lenses COLOR: 4 colors available MATERIAL: Plastic SHAPE: Rectangle PRESCRIPTION AVAILABLE: Yes