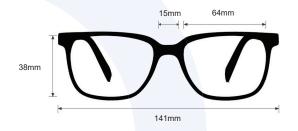

**SIZE:** 64--15-135

WEIGHT: 71g

PROTECTION LEVEL: 0.75mm Pb Eq lens

**COLOR:** 6 colors available

MATERIAL: Plastic

SHAPE: Rectangle

PRESCRIPTION AVAILABLE: Yes

**P.** 800 757 2703 | **F.** 800 409 4808