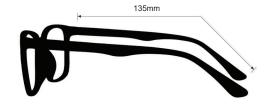

**SIZE:** 64--15-135

WEIGHT: 71g

PROTECTION LEVEL: 0.75mm Pb Eq lens

**COLOR:** 6 colors available

MATERIAL: Plastic

SHAPE: Rectangle

PRESCRIPTION AVAILABLE: Yes

**P.** 800 757 2703 | **F.** 800 409 4808