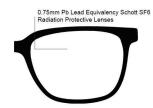

## **FRAME INFORMATION**

The Nike Rabid 22 radiation glasses feature high-quality, distortion-free SF-6 Schott glass radiation-reducing lenses with 0.75mm Pb lead equivalency protection. The radiation safety glasses Nike Rabid 22 have clear CE Certified Lens and weigh 71 g. These radiation glasses Nike Rabid 22 are also prescription available. Made of high-quality plastic, their rectangular frame is durable and lightweight. Plus, these Nike lead glasses feature rubberized nose pads, rubberized temple bars, and a saddle bridge. In addition, these prescription Nike radiation glasses are available in six color variations: matte black, black, matte black/white, matte black/red, matte dark gray, and matte sequoia.

**SIZE:** 64--15-135

WEIGHT: 71g

PROTECTION LEVEL: 0.75mm Pb Eq lens

**COLOR:** 6 colors available

MATERIAL: Plastic

SHAPE: Rectangle

PRESCRIPTION AVAILABLE: Yes

**P.** 800 757 2703 | **F.** 800 409 4808