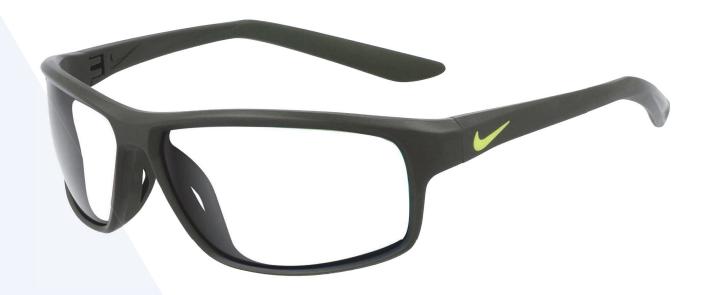

## **FRAME INFORMATION**

The Nike Rabid 22 radiation glasses feature high-quality, distortion-free SF-6 Schott glass radiation-reducing lenses with 0.75mm Pb lead equivalency protection. The radiation safety glasses Nike Rabid 22 have clear CE Certified Lens and weigh 71 g. These radiation glasses Nike Rabid 22 are also prescription available. Made of high-quality plastic, their rectangular frame is durable and lightweight. Plus, these Nike lead glasses feature rubberized nose pads, rubberized temple bars, and a saddle bridge. In addition, these prescription Nike radiation glasses are available in six color variations: matte black, black, matte black/white, matte black/red, matte dark gray, and matte sequoia.

**SIZE:** 64--15-135

WEIGHT: 71g

PROTECTION LEVEL: 0.75mm Pb Eq lens

**COLOR:** 6 colors available

MATERIAL: Plastic

SHAPE: Rectangle

PRESCRIPTION AVAILABLE: Yes

**P.** 800 757 2703 | **F.** 800 409 4808