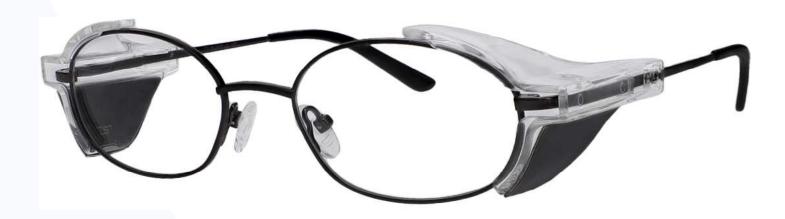

## FRAME INFORMATION

The Radiation Glasses Model 700 feature high quality, distortion-free SF-6 Schott glass radiation-reducing lenses with 0.75mm Pb lead equivalency protection. These lead glasses also provide 0.50mm Pb lead equivalency lateral protection. The 700 lead glasses are available in gunmetal. These radiation glasses 700 are prescription available. Made of high-quality metal, it is a durable and lightweight round frame. The 700 radiation glasses feature silicone nosepads, spring hinges and removable side shields. These Phillips Safety prescription radiation glasses have clear CE Certified Lens and weight 63g.

**SIZE:** 51-20-145

WEIGHT: 63g

PROTECTION LEVEL: 0.75mm Pb Eq lens

**COLOR:** Gunmetal

MATERIAL: Metal

SHAPE: Round

PRESCRIPTION AVAILABLE: Yes

E. service@attenutech.com