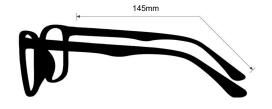

**SIZE:** 51-20-145

WEIGHT: 63g

PROTECTION LEVEL: 0.75mm Pb Eq lens

**COLOR:** Gunmetal

MATERIAL: Metal

SHAPE: Round

PRESCRIPTION AVAILABLE: Yes

E. service@attenutech.com