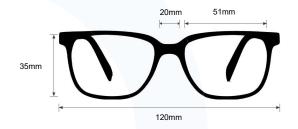

**SIZE:** 51-20-145

WEIGHT: 63g

PROTECTION LEVEL: 0.75mm Pb Eq lens

**COLOR:** Gunmetal

MATERIAL: Metal

SHAPE: Round

PRESCRIPTION AVAILABLE: Yes

E. service@attenutech.com