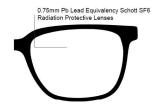

## FRAME INFORMATION

The Radiation Glasses Model 700 feature high quality, distortion-free SF-6 Schott glass radiation-reducing lenses with 0.75mm Pb lead equivalency protection. These lead glasses also provide 0.50mm Pb lead equivalency lateral protection. The 700 lead glasses are available in gunmetal. These radiation glasses 700 are prescription available. Made of high-quality metal, it is a durable and lightweight round frame. The 700 radiation glasses feature silicone nosepads, spring hinges and removable side shields. These Phillips Safety prescription radiation glasses have clear CE Certified Lens and weight 63g.

**SIZE:** 51-20-145

WEIGHT: 63g

PROTECTION LEVEL: 0.75mm Pb Eq lens

**COLOR:** Gunmetal

MATERIAL: Metal

SHAPE: Round

PRESCRIPTION AVAILABLE: Yes

E. service@attenutech.com