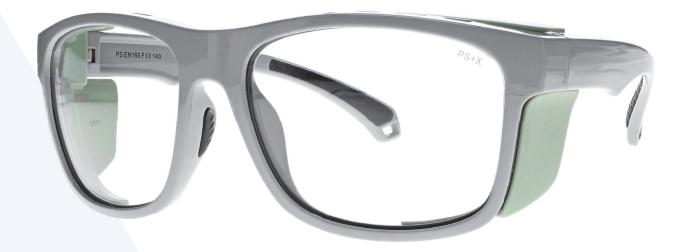

## **FRAME INFORMATION**

The Model TP395 Radiation Safety Glasses feature high-quality, distortion-free SF-6 Schott glass radiation-reducing lenses with 0.75mm Pb lead equivalency protection and 0.50mm Pb lead equivalency lateral protection. The TP395 radiation safety glasses have clear CE Certified Lens and weigh 78.9g. They are also prescription available. Plus, the TP395 radiation glasses are made of high-quality plastic, featuring a durable and lightweight square, oversized frame. In addition, these Phillips Safety lead glasses feature removable side shields, rubberized nosepads, and rubberized temple bars for superior comfort. They are available in two colors: gray/blue and light gray/green.

SIZE: 62-16-140 WEIGHT: 78.9g PROTECTION LEVEL: 0.75mm Pb Eq lens COLOR: Gray/Blue, Light Gray/Green MATERIAL: Plastic SHAPE: Square, Oversized PRESCRIPTION AVAILABLE: Yes