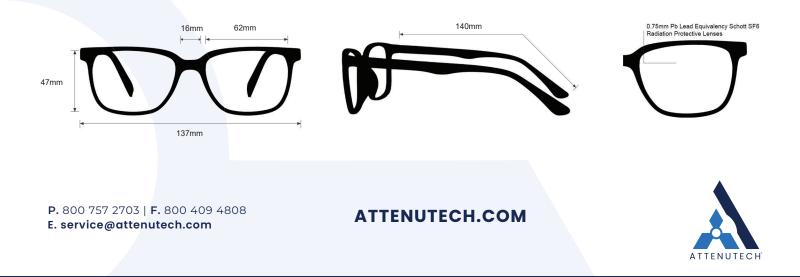

## **FRAME INFORMATION**

The Model TP395 Radiation Safety Glasses feature high-quality, distortion-free SF-6 Schott glass radiation-reducing lenses with 0.75mm Pb lead equivalency protection and 0.50mm Pb lead equivalency lateral protection. The TP395 radiation safety glasses have clear CE Certified Lens and weigh 78.9g. They are also prescription available. Plus, the TP395 radiation glasses are made of high-quality plastic, featuring a durable and lightweight square, oversized frame. In addition, these Phillips Safety lead glasses feature removable side shields, rubberized nosepads, and rubberized temple bars for superior comfort. They are available in two colors: gray/blue and light gray/green.

SIZE: 62-16-140 WEIGHT: 78.9g PROTECTION LEVEL: 0.75mm Pb Eq lens COLOR: Gray/Blue, Light Gray/Green MATERIAL: Plastic SHAPE: Square, Oversized PRESCRIPTION AVAILABLE: Yes