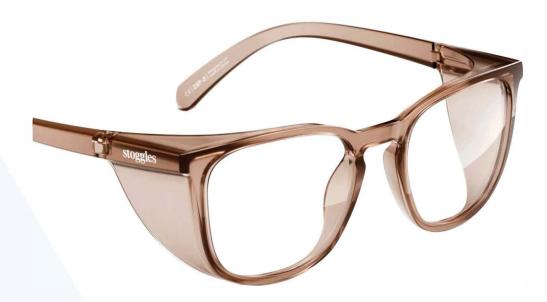

## FRAME INFORMATION

The Square Stoggles Lead Glasses feature high quality, distortion-free SF-6 Schott glass radiation-reducing lenses with 0.75mm Pb lead equivalency protection. The Square Stoggles radiation safety glasses have clear CE Certified Lens and weighs 69g for the smaller size, 81g for medium, and 87g for the larger size. Plus, these radiation glasses Stoggles Square are prescription available.

Made of high-quality hand-polished polycarbonate, their frame is durable and lightweight. The frame is also shatter resistant and ANSI Z87.1 certified, with permanent side shields for additional lateral protection. In addition, these Stoggles lead glasses are available in 14 color variations and three sizes.