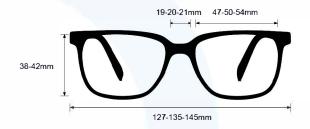

**SIZE:** 47-19-140 | 50-20-145 | 54-21-150

WEIGHT: 69g | 81g | 87g

PROTECTION LEVEL: 0.75mm PbEq Front

**COLOR:** 14 colors available

MATERIAL: Plastic

**SHAPE:** Square

PRESCRIPTION AVAILABLE: Yes

**P.** 800 757 2703 | **F.** 800 409 4808