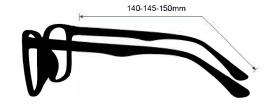

**SIZE:** 47-19-140 | 50-20-145 | 54-21-150

WEIGHT: 69g | 81g | 87g

PROTECTION LEVEL: 0.75mm PbEq Front

**COLOR:** 14 colors available

MATERIAL: Plastic

**SHAPE:** Square

PRESCRIPTION AVAILABLE: Yes

**P.** 800 757 2703 | **F.** 800 409 4808