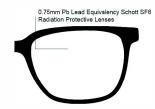

## FRAME INFORMATION

The Square Stoggles Lead Glasses feature high quality, distortion-free SF-6 Schott glass radiation-reducing lenses with 0.75mm Pb lead equivalency protection. The Square Stoggles radiation safety glasses have clear CE Certified Lens and weighs 69g for the smaller size, 81g for medium, and 87g for the larger size. Plus, these radiation glasses Stoggles Square are prescription available.